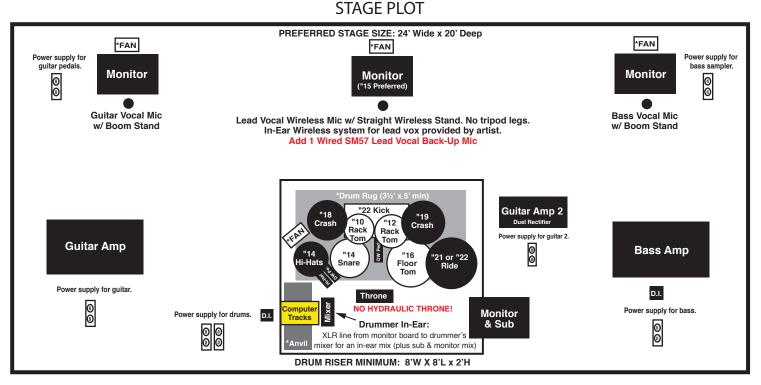

# **ROXANNE BACKLINE REQUIREMENTS**

DRUMS: (1) COMPLETE FIVE PIECE DRUM SET (DW, TAMA, YAMAHA, PEARL OR COMP) W/CYMBALS AND ALL HARDWARE (STANDS/NON-HYDRALUIC THRONE/DOUBLE PEDAL,ETC.) \*INCLUDE DRUM RUG, \*FAN (VORNADO PREFERRED), AND ANY EMPTY \*ANVIL CASE (30"L x16"W x 24"H) TO USE AS A TABLE TO PLACE COMPUTER, SAMPLER & MIXER ON. BASS AMP: (1) MARKBASS AMPLIFIER HEAD WITH (2) SWR 4X10 CABINETS OR BETTER \*INCLUDE FAN (VORNADO PREFERRED) GUITAR AMP #1 (1) COMBO GUITAR AMP (MATCHLESS DC 30 or VOX AC30/AC15 or FENDER HOT ROD DELUXE) \*INCLUDE FAN (VORNADO PREFERRED) GUITAR AMP #2 (1) MARSHALL COMBO 2x12 \*INCLUDE FAN (VORNADO PREFERRED)

# STAGE MONITOR SYSTEM:

MINIMUM OF SIX (6) SEPARATE MIXES REQUIRED: FOUR (4) MONITOR MIXES and TWO (2) "IN-EAR" MIXES (ONE "IN EAR" FOR LEAD VOCALIST AND ONE XLR LINE FOR DRUMMER). MANUFACTURER: L-ACOUSTICS MODELS: 115XT HiQ, or 12XT WEDGES QUANTITY: SEVEN (5) WEDGES ALSO REQUIRED: ONE (1) SB-18 SUB WOOFER FOR DRUM FILL

#### MICROPHONES:

MANUFACTURER: SHURE MODELS AND QUANTITIES: (4) SM-58, (4) SM-57, (3) BETA-SM-98A, (1) BETA-52, (1) BETA-91, and (3) SM-81 WIRELESS MODELS: ONE (1) WIRELESS R SERIES SM-58

#### DIRECT BOXES:

TWO DIRECT BOXES: (1) FOR COMPUTER TRACKS AND (1) FOR BASS AMP.